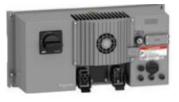

# ATV310L - Decentralized VSD (Maximize your conveyor uptime)

0.75~3kW

4~5.5kW with Fan

### Power and Voltage Range:

0.75kW - 5.5kW

380V(-15%) to 460V(+10%), 3Ph

Protection Level: IP54

Overload: 150% for 60sec

Communication: AS-I