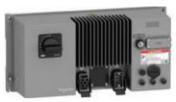

# ATV310L - Decentralized VSD (Maximize your conveyor uptime)

0.75~3kW

4~5.5kW with Fan

### Power and Voltage Range:

0.75kW - 5.5kW

380V(-15%) to 460V(+10%), 3Ph

Protection Level: IP54

Overload: 150% for 60sec

Communication: AS-I